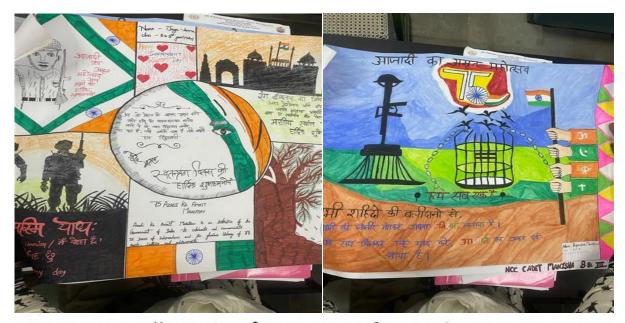

# **INDEPENDENCE DAY**

दिनांक-13/8/2022

# स्वतंत्रता दिवस ध्वजारोहण कार्यक्रम सूचना

महाविद्यालय के समस्त अधिकारियों कर्मचारियों को सूचित किया जाता है कि स्वतंत्रता दिवस पर ध्वजारोहण का कार्यक्रम प्रातः 7:30 बजे होगा। समस्त अधिकारी एवं कर्मचारियों की प्रातः 7:00 उपस्थिति अनिवार्य होगी।

(डॉ. रीना मजुमदार) प्राचार्य खूबचंद बघेल शास. स्नातकोतर महा. भिलाई-3

आजादीकाअमृतमहोत्सव Date: 15-08-2022

डॉ खूब चंद बघेल शास. स्नातकोत्तर महाविद्यालय, भिलाई-3, जिला-दुर्ग(छग)

दिनांक-16/8/2022

### स्वतंत्रता दिवस ध्वजारोहण कार्यक्रम

75 वां स्वतंत्रता दिवस समारोह डॉक्टर खूबचंद महाविद्यालय में हर्षोल्लास के साथ मनाया गया। महाविद्यालय के प्राचार्य डॉ रीना मजूमदार द्वारा ध्वजारोहण किया गया। ध्वजारोहण पश्चात महात्मा गांधी, डॉ खूबचंद बधेल एवं अन्य स्वतंत्रता संग्राम सेनानियों पर माल्यार्पण किया गया। इस अवसर पर प्राचार्य द्वारा महाविद्यालय के समस्त स्टाफ, छात्र-छात्राओं एवं एनसीसी कैडेट्स को बधाई देते हुए देश के निर्माण विकास में अपना सक्रीय योगदान देने हेतु प्रेरित किया गया। इस अवसर पर एनसीसी के 67 कैडेट्स उ्प्रस्थित थे।