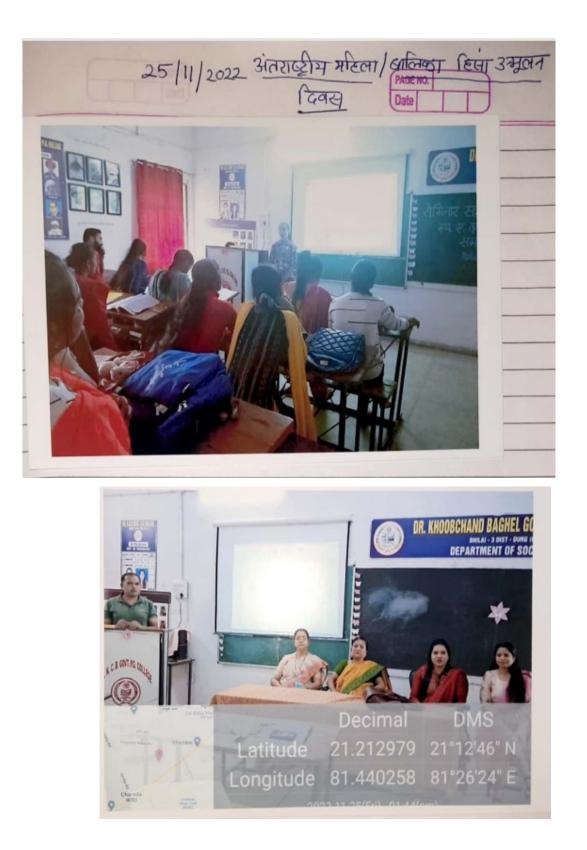

7.1.9 - Sensitization of students and employees of the Institution to the constitutional obligations: values, rights, duties and responsibilities of citizens