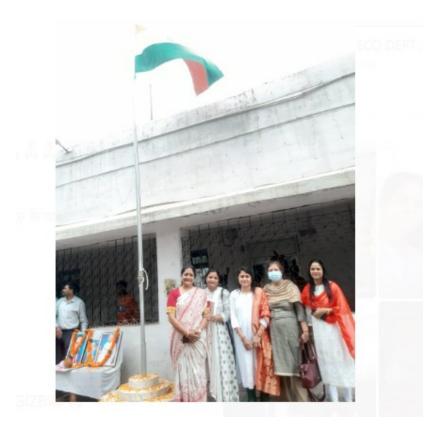

# **INDEPENDENCE DAY**

दिनांक-13/8/2022

### स्वतंत्रता दिवस ध्वजारोहण कार्यक्रम

75 वां स्वतंत्रता दिवस समारोह डॉक्टर खूबचंद महाविद्यालय में हर्षोल्लास के साथ मनाया गया। महाविद्यालय के प्राचार्य डॉ रीना मजूमदार द्वारा ध्वजारोहण किया गया। ध्वजारोहण पश्चात महात्मा गांधी, डॉ खूबचंद बधेल एवं अन्य स्वतंत्रता संग्राम सेनानियों पर माल्यार्पण किया गया। इस अवसर पर प्राचार्य द्वारा महाविद्यालय के समस्त स्टाफ, छात्र-छात्राओं एवं एनसीसी कैडेट्स को बधाई देते हुए देश के निर्माण विकास में अपना सक्रीय योगदान देने हेतु प्रेरित किया गया। इस अवसर पर एनसीसी के 67 कैडेट्स उ्प्रस्थित थे।