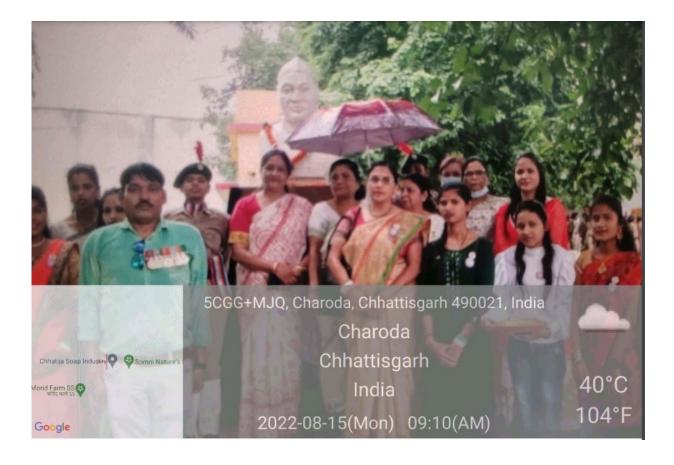

# **INDEPENDENCE DAY**

दिनांक-13/8/2022

### स्वतंत्रता दिवस ध्वजारोहण कार्यक्रम

75 वां स्वतंत्रता दिवस समारोह डॉक्टर खूबचंद महाविद्यालय में हर्षोल्लास के साथ मनाया गया। महाविद्यालय के प्राचार्य डॉ रीना मजूमदार द्वारा ध्वजारोहण किया गया। ध्वजारोहण पश्चात महात्मा गांधी, डॉ खूबचंद बधेल एवं अन्य स्वतंत्रता संग्राम सेनानियों पर माल्यार्पण किया गया। इस अवसर पर प्राचार्य द्वारा महाविद्यालय के समस्त स्टाफ, छात्र-छात्राओं एवं एनसीसी कैडेट्स को बधाई देते हुए देश के निर्माण विकास में अपना सक्रीय योगदान देने हेतु प्रेरित किया गया। इस अवसर पर एनसीसी के 67 कैडेट्स उ्प्रस्थित थे।