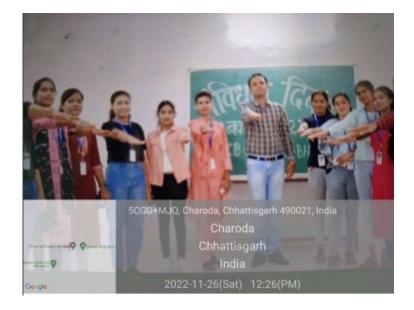

#### डॉ खूब चंद बघेल शास. स्नातकोत्तर महाविद्यालय. भिष्णई ३. शिला-द्वर्गरकण)

Process V

विनांक-27/11/2022

संविधान दिवस कार्यक्रम

संविधान दिवस के अवसर पर डॉ खूबचंद बधेल शास. महाविद्यालय भिलाई -3 में प्राचार्य द्वारा महाविद्यालय के स्टाफ एवं (प्राइ-(प्रावार्जी को संविधान के प्रस्तावना का वाचन करवाया गया। संविधान के प्रस्तावना के वापन के पश्चात प्राचार्य द्वारा संविधान निर्माण के विभिन्न पहनुओं और संविधान के मूल्यों पर प्रकाश डाता गया। इस अवसर पर महाविद्यालय के 88 छाव-छात्राएं, हैकाणिक एवं अदीक्षणिक स्टाफ उपनिष्ठत थे।

Vin-(डॉ. रीना मजुमदार) प्राचार्य ख्बचंद बधेल शास. स्नातकोतर महा. मिलाई-3