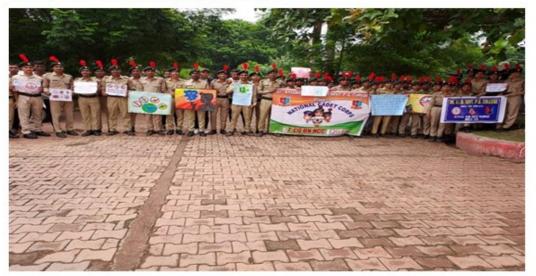

#### INTERNATIONAL DAY AGAINST DURG ABSUSE AND ILLICIT TRAFFICKING

अंतरराष्ट्रीय नशा निवारण दिवस कार्यक्रम में पोस्टर का निर्माण एवं प्रदर्शनी जागरूकता रैली Date: 27-06-2022

डॉ खूबचंद बघेल शासकीय स्नातकोत्तर महाविद्यालय में अंतरराष्ट्रीय नशानिवारण दिवस कार्यक्रम में) पोस्टर का निर्माण एवं प्रदर्शनी जागरूकता रैली एवं शपथ कार्यक्रम आयोजित हुआ।